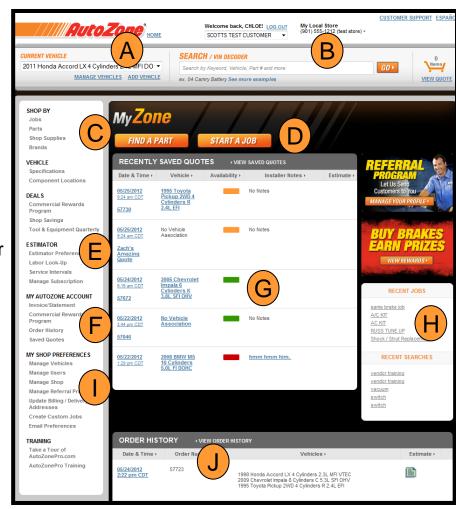

- Vehicle selection
- B. Combined Keyword and Vehicle Search, plus VIN decoder
  - Keyword
  - Keyword + VIN or Vehicle Year/Model
  - Part Number or Line Code + Part Number
  - OEM number
  - Brand
- C. Single/multi part lookup
- D. Shop by job
- E. Estimate Creation / Subscribe to ALLDATA Labor
- F. View invoices, statements and payments
- G. Recent quotes with real time availability
- H. Easy recall of Recent jobs and searches
- I. Manage AZPRO and Referral preferences
- J. Recent Orders